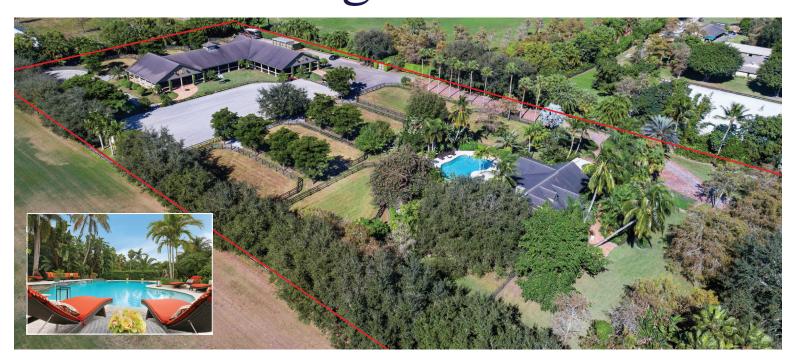

#### **WELLINGTON SOUTH · \$5,495,000**

 $\label{eq:local_policy} \mbox{Meticulously Updated 4-Bedroom Home} \cdot \mbox{Spa-like Pool Retreat} \cdot \mbox{Lush Landscaping} \cdot \mbox{Custom 14-Stall Barn} \cdot \mbox{Lavish Owners' Lounge} \cdot 2 \mbox{ Staff Apartments} \cdot \mbox{Oversized All-Weather Ring} \cdot \mbox{Spacious Shaded Paddocks} \cdot 5 \mbox{ Acres}$ 