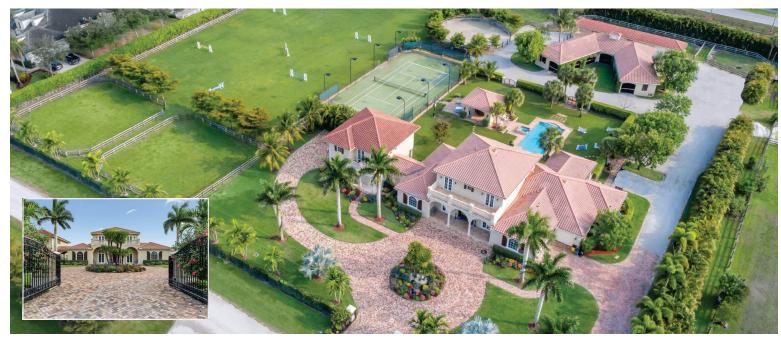

## **SADDLE TRAIL** • **\$5,199,000**

Almost 4-Acre Estate · 5-Bedroom Home with Oversized 2-Car Garage and Golf Cart Garage · Luxury 1-Bedroom Apartment over an Additional 2-Car Garage · Saltwater Pool & Tennis Court · 7-Stall Barn with Staff Quarters · Grass Jumping Field · Hack to PBIEC